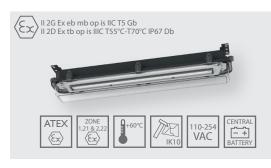

# **EXF400LED**

Explosionproof light fixture with **encapsulated LED modules**. Designed to work in zones 1,21 & 2,22 of the explosion hazard of gases, vapors and mists of flammable liquids with air, as well as of flammable dusts and fibers. Housing made of high-quality anodized **aluminum**. Diffuser made of polycarbonate or tempered glass. **Optional version with DALI interface.** 