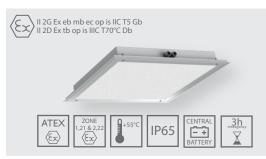

## EXF250LED

3h

Explosionproof light fitting with **encapsulated LED modules**. Designed for use in zones 1,21 and 2,22 of explosion hazard areas. Housing is made of GRP, diffuser is made of PMMA or UV stabilized polycarbonate. This light fitting is optionally available to use with **central battery (ZB)** or with an autonomous, **3h emergency power supply unit (A3)**.

# EXF300LED

Explosionproof light fitting with encapsulated LED modules. Designed for use in zones 1,21 and 2,22 of explosion hazard areas. Housing is made of **stainless steel**, UV stabilized polycarbonate diffuser. EXF300LED has a **high degree of impact resistance IK10**. It is also optionally available to use with **central battery (ZB)** or with **3h emergency power supply unit (A3)**.