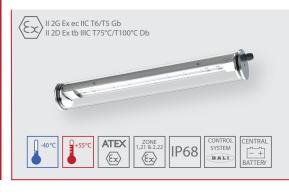

#### EXF242LED

Explosion-proof, tubular light fixture with encapsulated LED modules. Designed to work in zones 1,21 & 2,22 of the explosion hazard of gases, vapors and mists of flammable liquids with air, as well as of flammable dusts and fibers. **Diffuser made of borosilicate glass. Stainless steel or aluminum endcaps. Very high degree of protection IP68.** 