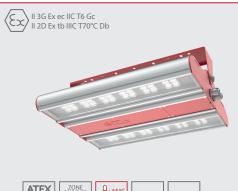

#### EXL450LED

Explosion-proof floodlight with LED modules and various types of optics with a **maximum luminous flux of 34,000 Im**. It is designed for operation in zones 21 & 2.22 of the explosion hazard of gases, vapors and mists of flammable liquids with air, as well as of flammable dusts and fibers. Housing made of **high-quality anodized aluminum**. Diffuser made of polycarbonate or tempered glass. Mounting brackets made of stainless steel.

Very wide operating temperature range from -40  $^{\circ}$  C to + 65  $^{\circ}$  C. Optional version with DALI control system and protective net.

## EXL380LED

Explosion-proof floodlight with LED modules and special optics. Designed to work in zones 21 and 2,22 of explosion hazard. The **maximum flux is nearly 17,000lm**. Housing made of brushed or powder coated stainless steel. Optionally can be equipped with protective grid and DALI comaptible driver.