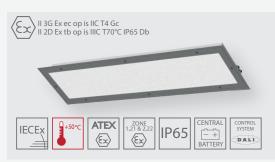

## EXF390LED

Explosion proof coffer light fitting with encapsulated LED mdules, designed to use in zones 1,21 and 2,22 of explosion hazard areas. The luminaire is available in three different versions: modular coffered ceiling version, recessed version for suspended ceiling and surface version.

#### EXL390LED

Explosion-proof coffer luminaire with LED modules, designed to work in zones 21 and 2, 22 of explosion hazard. The luminaire is available in two different **shapes for 600x600 or 1200x300 modular ceilings**. Additional accessories allows to use it as surface mounted or recessed into a suspended ceiling.