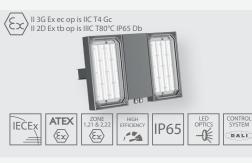

#### EXL450LED

Explosion-proof floodlight with LED modules and various types of optics with a **maximum luminous flux of 34,000 Im**. It is designed for operation in zones 21 & 2.22 of the explosion hazard of gases, vapors and mists of flammable liquids with air, as well as of flammable dusts and fibers. Housing made of **high-quality anodized aluminum**. Diffuser made of polycarbonate or tempered glass. Mounting brackets made of stainless steel.

Very wide operating temperature range from -40  $^{\circ}$  C to + 65  $^{\circ}$  C. Optional version with DALI control system and protective net.