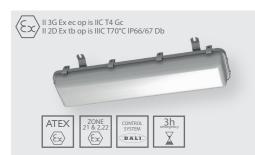

# **EXF400LED**

Explosionproof light fixture with **encapsulated LED modules**. Designed to work in zones 1,21 & 2,22 of the explosion hazard of gases, vapors and mists of flammable liquids with air, as well as of flammable dusts and fibers. Housing made of high-quality anodized **aluminum**. Diffuser made of polycarbonate or tempered glass. **Optional version with DALI interface.** 