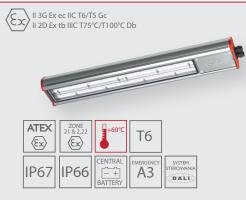

## EXL400LED

Explosion-proof light ixture with LED modules. Designed to work in the zone 21 & 2.22 of the explosion hazard of gases, vapors and mists of flammable liquids with air, as well as of flammable dusts and fibers. The **housing is made of aluminum** and the diffuser is made of polycarbonate or tempered glass.

Optional version with 24VDC supply, autonomous A3 power source or DALI control system.

**ATEX** 

Very wide operating temperature range from -40  $^{\circ}$  C to + 65  $^{\circ}$  C. Optional version with DALI control system and protective net.

## EXL210LED

Explosion-proof light fixture with LED modules, designed to work in zones 21 and 2,22 of explosion hazard.

Optional version with autonomous A3 power source or DALI control system.