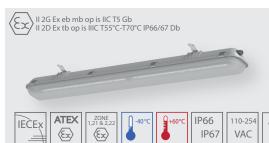

# **EXF400LED**

Explosionproof light fixture with **encapsulated LED modules**. Designed to work in zones 1,21 & 2,22 of the explosion hazard of gases, vapors and mists of flammable liquids with air, as well as of flammable dusts and fibers. Housing made of high-quality anodized **aluminum**. Diffuser made of polycarbonate or tempered glass. **Optional version with DALI interface.** 

#### EXF242LED

Explosion-proof, tubular light fixture with encapsulated LED modules. Designed to work in zones 1,21 & 2,22 of the explosion hazard of gases, vapors and mists of flammable liquids with air, as well as of flammable dusts and fibers. **Diffuser made of borosilicate glass. Stainless steel or aluminum endcaps. Very high degree of protection IP68.** 