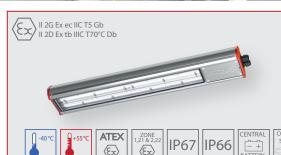

## EXL380LED

Explosion-proof floodlight with LED modules and special optics. Designed to work in zones 21 and 2,22 of explosion hazard. The **maximum flux is nearly 17,000lm**. Housing made of brushed or powder coated stainless steel. Optionally can be equipped with protective grid and DALI comaptible driver.