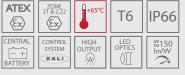

#### EXL450LED

Explosion-proof floodlight with LED modules and various types of optics with a **maximum luminous flux of 34,000 Im**. It is designed for operation in zones 21 & 2.22 of the explosion hazard of gases, vapors and mists of flammable liquids with air, as well as of flammable dusts and fibers. Housing made of **high-quality anodized aluminum**. Diffuser made of polycarbonate or tempered glass. Mounting brackets made of stainless steel.

Very wide operating temperature range from -40  $^{\circ}$  C to + 65  $^{\circ}$  C. Optional version with DALI control system and protective net.

## EXL380LED

Explosion-proof floodlight with LED modules and special optics. Designed to work in zones 21 and 2,22 of explosion hazard. The **maximum flux is nearly 17,000lm**. Housing made of brushed or powder coated stainless steel. Optionally can be equipped with protective grid and DALI comaptible driver.