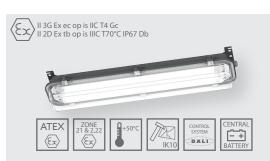

#### EXF242LED

Explosion-proof, tubular light fixture with encapsulated LED modules. Designed to work in zones 1,21 & 2,22 of the explosion hazard of gases, vapors and mists of flammable liquids with air, as well as of flammable dusts and fibers. **Diffuser made of borosilicate glass. Stainless steel or aluminum endcaps. Very high degree of protection IP68.** 