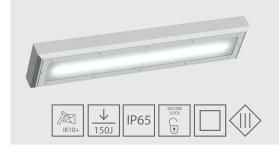

## INP320LED-..-RC

Recessed, durable light fitting with LED modules characterized by a very high impact resistance factor IK10 +. Light fitting is optionally made with an additional source of Night Light, powered from an external power box.