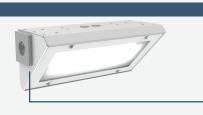

### INP360LED

Vandalproof light fitting with LED modules. Housing made of stainless steel, diffuser made of thick polycarbonate. Special lock prevents unauthorized access.