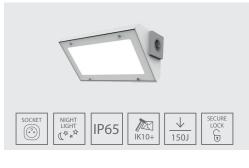

### INP320LED

Corner mounted, durable light fitting with LED modules characterized by a very high impact resistance factor IK10 +. Light fitting is optionally made with an additional source of Night Light, powered from an external power box.

## INP320LED-..-SF

Surface-mounted, durable light fitting with LED modules characterized by a very high impact resistance factor IK10 +. Light fitting is optionally made with an additional source of Night Light, powered from an external power box.

## INP320LED-..-RC

Recessed, durable light fitting with LED modules characterized by a very high impact resistance factor IK10 +. Light fitting is optionally made with an additional source of Night Light, powered from an external power box.