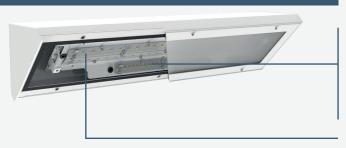

### INP320LED

Corner mounted, durable light fitting with LED modules characterized by a very high impact resistance factor IK10 +. Light fitting is optionally made with an additional source of Night Light, powered from an external power box.

## INP320LED-..-SF

Surface-mounted, durable light fitting with LED modules characterized by a very high impact resistance factor IK10 +. Light fitting is optionally made with an additional source of Night Light, powered from an external power box.

## INP320LED-..-RC

Recessed, durable light fitting with LED modules characterized by a very high impact resistance factor IK10 +. Light fitting is optionally made with an additional source of Night Light, powered from an external power box.