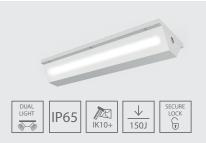

## INP330LED-..-DB

Custodial LED light fitting with high impact resistance factor (IK10+). Housing is made of galvanized steel, diffuser is made of thick polycarbonate. INP330LED-..-DB has special construction with two-sided lighting. Security screws prevent unathorized acces.