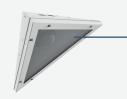

### **HOUSING FOR CAMERAS**

Housing mounted in the corner of the room, which enables installation of the monitoring camera inside.