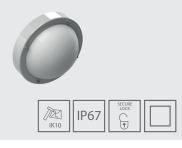

### INP360LED

Vandalproof light fitting with LED modules. Housing made of stainless steel, diffuser made of thick polycarbonate. Special lock prevents unauthorized access.