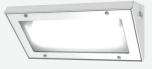

## INP340LED-..-SQ

Custodial coffer LED fitting with high impact resistance factor (IK10+). Housing is made of galvanized steel, diffuser is made of thick polycarbonate layer (options up to 10mm avaliable). Construction is designed to prevent acts of self-harming or suicide. Security screws prevent unathorized acces.