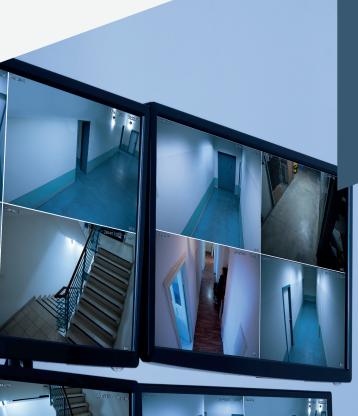

## **INP CB - CAMERA BOX**

Custodial camera box with high impact resistance factor (IK10+). Thanks to the solid and robust construction high mechanical shock resistance is preserved. Housing is made of galvanized steel, diffuser is made of thick polycarbonate layer. Security screws prevent unathorized acces.

CORRIDORS CAMERA PROTECTION

### **HOUSING FOR CAMERAS**

Housing mounted in the corner of the room, which enables installation of the monitoring camera inside.