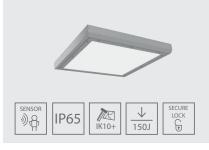

Our light fixtures are tested to determine the degree of impact resistance above IK10 (IK10 +) made in an accredited testing laboratory, in accordance with applicable standards. Additional laboratory tests showed their resistance to impacts with an energy of 150J.

IK10+ 150J

## INP340LED-..-SQ

Custodial coffer LED fitting with high impact resistance factor (IK10+). Housing is made of galvanized steel, diffuser is made of thick polycarbonate layer (options up to 10mm avaliable). Construction is designed to prevent acts of self-harming or suicide. Security screws prevent unathorized acces.