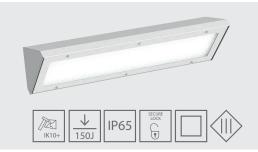

## INP320LED-..-SF

Surface-mounted, durable light fitting with LED modules characterized by a very high impact resistance factor IK10 +. Light fitting is optionally made with an additional source of Night Light, powered from an external power box.