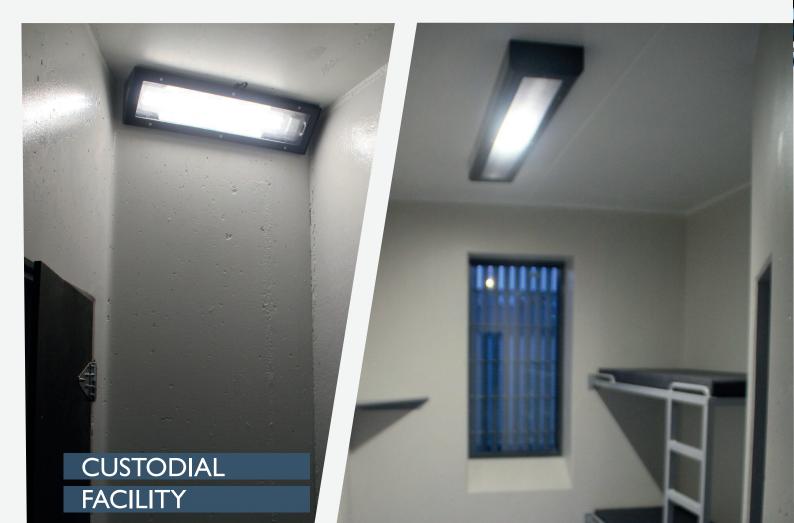

LIGHT FITTINGS FOR CUSTODIAL FACILITIES AND PRISONS

We are a Polish manufacturer of specialized, industrial lighting fixtures. We have been creating advanced and innovative solutions for over 11 years. We specialize in structures dedicated to difficult working conditions and harsh environments.

We support our clients at the stage of selecting and designing lighting. In cooperation with customers we develop special solutions dedicated to a specific project and application.

Prison lighting requires light fittings not only effective and efficient, but above all **extremely durable and safe**. They have to be **impact and tamper-resistant**. Above that light fixtures must **prevent any acts of self-harming**.

### INP320LED

Corner mounted, durable light fitting with LED modules characterized by a very high impact resistance factor IK10 +. Light fitting is optionally made with an additional source of Night Light, powered from an external power box.

## INP325LED

Custodial LED light fitting with high impact resistance factor (IK10+). Destined to illuminate cells. The fixture is equipped with a socket and additional on/off switch can be added as an option. Robust construction and special security screws prevents unauthorized access.