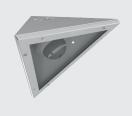

### INP320LED

Corner mounted, durable light fitting with LED modules characterized by a very high impact resistance factor IK10 +. Light fitting is optionally made with an additional source of Night Light, powered from an external power box.

### **HOUSING FOR CAMERAS**

Housing mounted in the corner of the room, which enables installation of the monitoring camera inside.