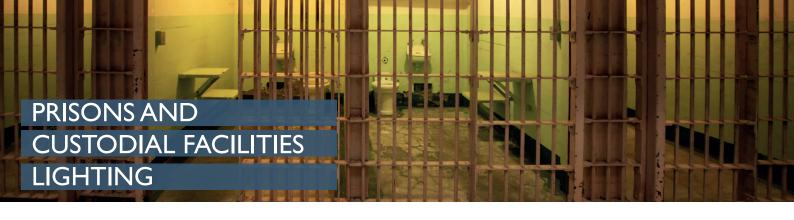

### INP320LED

Corner mounted, durable light fitting with LED modules characterized by a very high impact resistance factor IK10 +. Light fitting is optionally made with an additional source of Night Light, powered from an external power box.