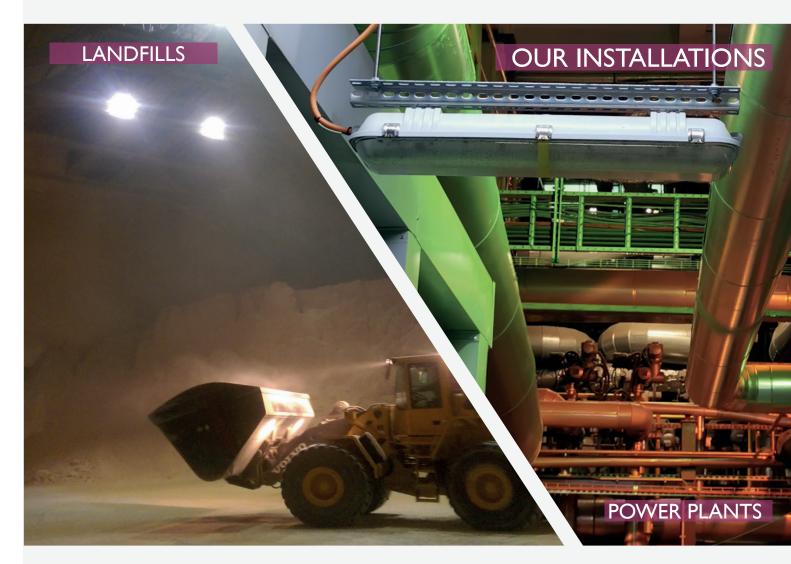

We design, manufacture and sell lighting fixtures dedicated to various market sectors. Our offer is divided into five main divisions: explosion-proof fixtures and accessories, vandal-proof fixtures (for railway infrastructure and tunnels), fixtures for prisons and penitentiary establishments, heavy-duty light fixtures for industry and street tunnel lighting.

Industrial lighting, due to its constant use, requires high reliability and resistance to environmental conditions in the workplace. The specific chemicals and extreme temperatures used in the production process can contribute to shortening the life of the luminaires. Being fully aware of the challenges faced by our products, we have developed a wide range of solutions dedicated to various applications.