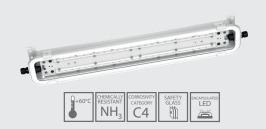

### **INS230LED**

Water and dustproof light fitting with LED modules. Housing made of GRP, diffuser made of polycarbonate. Stainless steel clamps. **Available in C4 corossion class.** 

### **INS340LED**

Waterproof and dustproof industrial luminaire for **hard working conditions**. Housing made of galvanized steel or **stainless steel**. Polycarbonate diffuser. **Very high impact resistance IK10**.