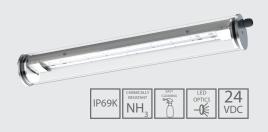

#### **INS242LED**

Tube type light fixture with LED modules designed for harsh working conditions. Housing made of thick polycarbonate or **borosilicate glass. Endcaps made of aluminium or stainless steel. Very high degree of protection IP69K**. Light fitting is equipped with special optics that disperse the luminous flux of the modules. **Optional version with special, stabilized LED 24VDC modules.** 

#### **INS350LED**

Water and dustproof industrial light fitting with **encapsulated LED modules** designed for harsh working conditions. **Housing made of stainless steel with increased acid resistance**, diffuser made of tempered Glass, PC or PMMA. Easy and quick assembly. Thanks to optional LED modules, light fitting can be used in **24VDC installations**.