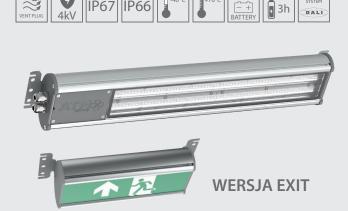

### **INS400LED**

Aluminum luminaire withvery efficient LED modules. Wide range of configuration options. Modern design. **Very wide range of operating temperatures.** 

The luminaire has **4kV overvoltage** protection and special power supplies adapted to work in **harsh industrial conditions**.

INS400LED can be equipped with a **3h emergency module** with self-test function. The luminaire is adapted to the installation of pictograms.