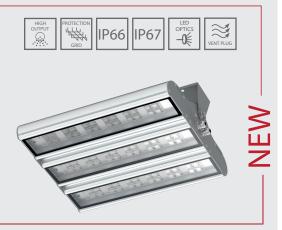

### HPL450LED

Industrial LED floodlight with very high luminous flux and excellent efficiency. The housing of the HPL450LED is made of aluminum and stainless steel. A wide range of configuration options and various types of optics allows to be adapted to the requirements of the workplace. The modern design is based on **proprietary aluminum profiles**, an aesthetic finish of the diffuser and contrasting gray elements.

HPL450LED can be equipped with an **additional protective grid to additionally cover of the diffuser**. In the case of outdoor installations, the luminaire **can be equipped with special ventilation plugs**.