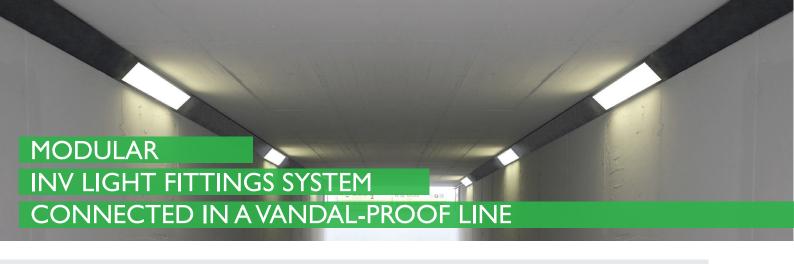

#### **INV320LED - VANDAL-PROOF LINE SYSTEM**

The modular system based on the INV320LED fixtures allows to create vandal-proof lines characterized by a compact structure and high mechanical resistance. This system is designed for corner mounting. Just like the INV320LED fitting, the whole system is perfect for lighting tunnels, underground passages and passageways. The whole has a high degree of protection IP65 and IK10 +. The spacing between the luminaires is adapted to the

**requirements of the project.** Thanks to close cooperation with the client, it is possible to individually adjust individual elements to meet specific requirements and adapt to the conditions of the project.