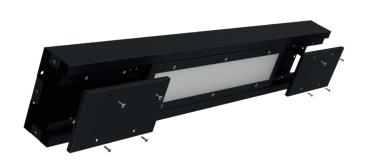

### **INV320LED**

Vandal-proof lighting fixture with LED modules chracterised with high impact resistance factor (IK10+). INV320LED is **designed to be fixed in corners** between ceiling and walls. Housing made of **stainless steel**, diffuser made of **thick polycarbonate**. Special **security screws** prevent unauthorized access.

### INV320LED-..-SF

Vandal-proof lighting fixture with LED modules, designed for **mounting flat on a ceiling or wall**, characterized with high impact resistance factor (IK10+).

Housing made of **stainless steel**, diffuser made of **thick polycarbonate**. Special **security screws** prevent unauthorized access.

# INV320LED-..-RC

Vandal-proof LED lighting fixture **for recessed installations**. Very high impact resistance factor (IK10+). Housing made of **stainless steel**, diffuser made of **thick polycarbonate**. Special **security screws** prevent unauthorized access.

#### **INV320LED - VANDAL-PROOF LINE SYSTEM**

The modular system based on the INV320LED fixtures allows to create vandal-proof lines characterized by a compact structure and high mechanical resistance. This system is designed for corner mounting. Just like the INV320LED fitting, the whole system is perfect for lighting tunnels, underground passages and passageways. The whole has a high degree of protection IP65 and IK10 +. The spacing between the luminaires is adapted to the

## INV320LED-..-RC - VANDAL-PROOF LINE SYSTEM

The modular system based on the INV320LED - ... RC lighting fixtures allows for the creation of vandal-proof light lines fixed to a flat surface (walls, ceilings, supporting beams). Just like the INV320LED - .. RC luminaire, the whole system is perfect for lighting tunnels, underground passages, shelters and platforms. The system allows you to hide power cables, speakers and cameras in a compact structure resistant to vandalism.