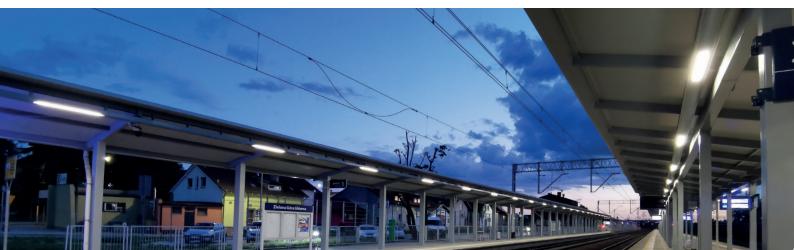

## INV320LED-..-RC - VANDAL-PROOF LINE SYSTEM

The modular system based on the INV320LED - ... RC lighting fixtures allows for the creation of vandal-proof light lines fixed to a flat surface (walls, ceilings, supporting beams). Just like the INV320LED - .. RC luminaire, the whole system is perfect for lighting tunnels, underground passages, shelters and platforms. The system allows you to hide power cables, speakers and cameras in a compact structure resistant to vandalism.

Our installation: Railway station Zielona Gora Poland, the main element of which was the INV320LED - .. RC line system, won the first place in the competition "Best Lighting Investment" organized by the Polish Association of Lighting Producers.