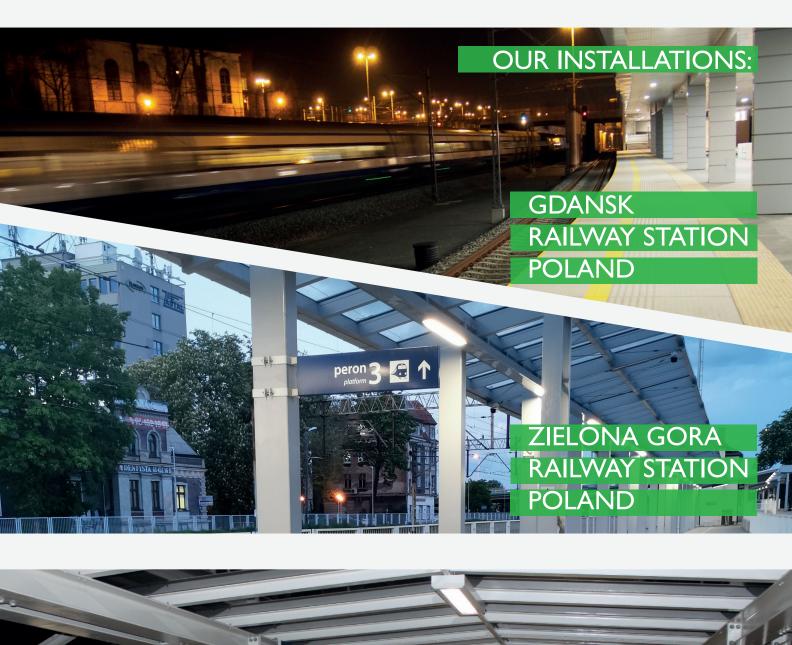

Our installation: Railway station Zielona Gora Poland, the main element of which was the INV320LED - .. RC line system, won the first place in the competition "Best Lighting Investment" organized by the Polish Association of Lighting Producers.