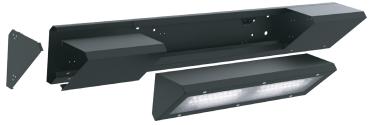

### **INV320LED**

Vandal-proof lighting fixture with LED modules chracterised with high impact resistance factor (IK10+). INV320LED is **designed to be fixed in corners** between ceiling and walls. Housing made of **stainless steel**, diffuser made of **thick polycarbonate**. Special **security screws** prevent unauthorized access.

### INV320LED-..-SF

Vandal-proof lighting fixture with LED modules, designed for **mounting flat on a ceiling or wall**, characterized with high impact resistance factor (IK10+).

Housing made of **stainless steel**, diffuser made of **thick polycarbonate**. Special **security screws** prevent unauthorized access.

# INV320LED-..-RC

Vandal-proof LED lighting fixture **for recessed installations**. Very high impact resistance factor (IK10+). Housing made of **stainless steel**, diffuser made of **thick polycarbonate**. Special **security screws** prevent unauthorized access.