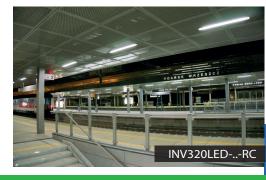

# INV320LED-..-RC

Vandal-proof LED lighting fixture **for recessed installations**. Very high impact resistance factor (IK10+). Housing made of **stainless steel**, diffuser made of **thick polycarbonate**. Special **security screws** prevent unauthorized access.

## INV320LED-..-RC - VANDAL-PROOF LINE SYSTEM

The modular system based on the INV320LED - ... RC lighting fixtures allows for the creation of vandal-proof light lines fixed to a flat surface (walls, ceilings, supporting beams). Just like the INV320LED - .. RC luminaire, the whole system is perfect for lighting tunnels, underground passages, shelters and platforms. The system allows you to hide power cables, speakers and cameras in a compact structure resistant to vandalism.

Our installation: Railway station Zielona Gora Poland, the main element of which was the INV320LED - .. RC line system, won the first place in the competition "Best Lighting Investment" organized by the Polish Association of Lighting Producers.