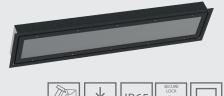

### **INV320LED**

Vandal-proof lighting fixture with LED modules chracterised with high impact resistance factor (IK10+). INV320LED is **designed to be fixed in corners** between ceiling and walls. Housing made of **stainless steel**, diffuser made of **thick polycarbonate**. Special **security screws** prevent unauthorized access.

#### **INV320LED - VANDAL-PROOF LINE SYSTEM**

The modular system based on the INV320LED fixtures allows to create vandal-proof lines characterized by a compact structure and high mechanical resistance. This system is designed for corner mounting. Just like the INV320LED fitting, the whole system is perfect for lighting tunnels, underground passages and passageways. The whole has a high degree of protection IP65 and IK10 +. The spacing between the luminaires is adapted to the