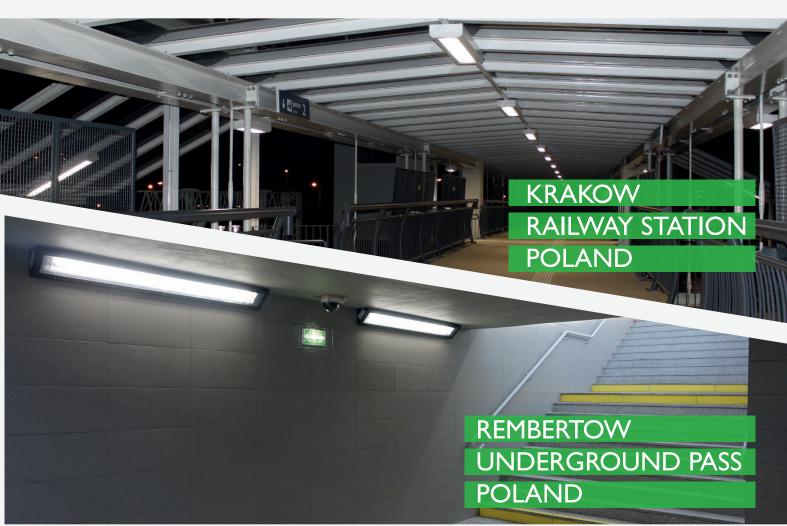

uirements and adapt to the conditions of the project.













## INV320LED-..-RC - VANDAL-PROOF LINE SYSTEM



The modular system based on the INV320LED - ... RC lighting fixtures allows for the creation of vandal-proof light lines fixed to a flat surface (walls, ceilings, supporting beams). Just like the INV320LED - .. RC luminaire, the whole system is perfect for lighting tunnels, underground passages, shelters and platforms. The system allows you to hide power cables, speakers and cameras in a compact structure resistant to vandalism.

Our installation: Railway station Zielona Gora Poland, the main element of which was the INV320LED - .. RC line system, won the first place in the competition "Best Lighting Investment" organized by the Polish Association of Lighting Producers.









office@atmlighting.pl

www.atmlighting.pl