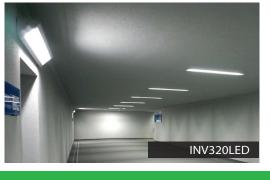

### **INV320LED**

Vandal-proof lighting fixture with LED modules chracterised with high impact resistance factor (IK10+). INV320LED is **designed to be fixed in corners** between ceiling and walls. Housing made of **stainless steel**, diffuser made of **thick polycarbonate**. Special **security screws** prevent unauthorized access.

#### **INV320LED - VANDAL-PROOF LINE SYSTEM**

The modular system based on the INV320LED fixtures allows to create vandal-proof lines characterized by a compact structure and high mechanical resistance. This system is designed for corner mounting. Just like the INV320LED fitting, the whole system is perfect for lighting tunnels, underground passages and passageways. The whole has a high degree of protection IP65 and IK10 +. The spacing between the luminaires is adapted to the

**requirements of the project.** Thanks to close cooperation with the client, it is possible to individually adjust individual elements to meet specific requirements and adapt to the conditions of the project.