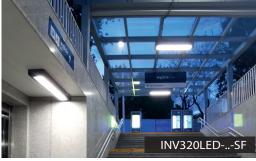

### INV320LED-..-SF

Vandal-proof lighting fixture with LED modules, designed for **mounting flat on a ceiling or wall**, characterized with high impact resistance factor (IK10+).

Housing made of **stainless steel**, diffuser made of **thick polycarbonate**. Special **security screws** prevent unauthorized access.